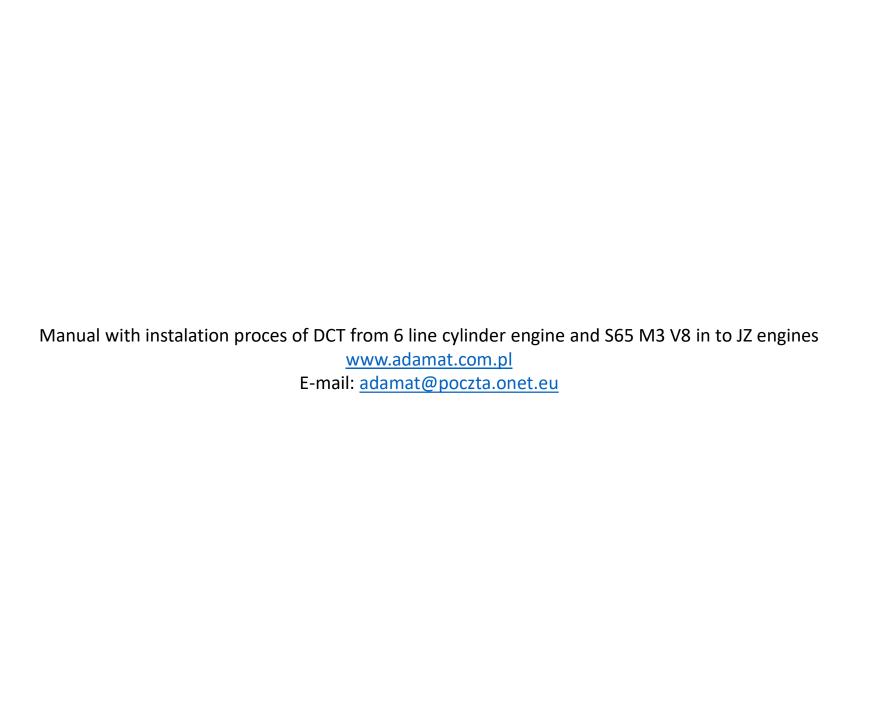

# Torque for bolts from kit M10x1 12.9 class PLEASE ENSURE THAT BOLTS ARE NOT TO LONG. IF NESCEASSARY PLEASE MAKE IT SHORTEN. TO LONG BOLTS CAN BLOCK CRANNKSHAFT.

- -use lubricant SOFT thread locker
- -first stage 49Nm
- -Secound stage 65Nm

-final torque 79Nm for spline HUB solid or dampened after flywhell installation, please use moly greace on thread and bolts slide Surface. Dont use thread locker. Those connection is self locking.

First step adapter installation on engine