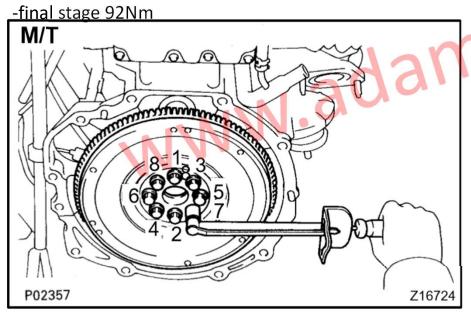

-final torque 79Nm for spline HUB solid or dampened after flywhell installation, please use moly greace on thread and bolts slide Surface. Dont use thread locker. Those connection is self locking.

First step adapter installation on engine