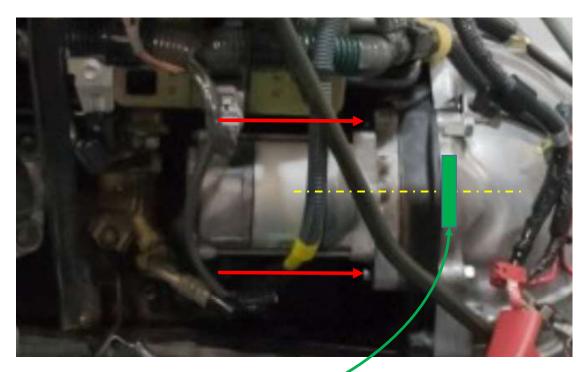

### Secound step Starter motor installation on engine

#### **Bolts direction installation**

Please make 5mm pocket in tranmission in starter gear whell axle to eliminate starter whell colision with transmission when engine start cranking.

Please ensure that starter motor gear whell dont touching flywhell starter ring.