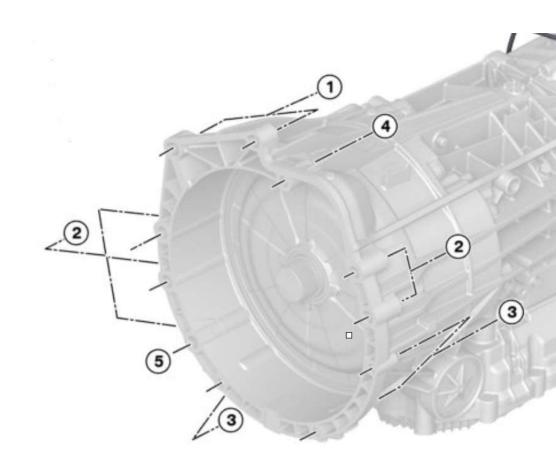

## Tranmission installation bolts chart GS7D36SG M2/M4/N55 6Line

| No | DIN912 size                                                          | pcs |
|----|----------------------------------------------------------------------|-----|
| 1  | M10x40 + wascher<br>or M12x1.5x40<br>depends from<br>adapter version | 2   |
| 2  | M12x1,5x55                                                           | 4   |
| 3  | M8x50                                                                | 4   |
| 4  | M10x55                                                               | 2   |