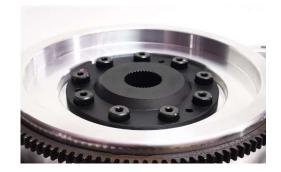

Holes for black bolts DIN912 M12x1.25x25

M10 holes for starter motor. Use silver bolts DIN912 M10x65 See next page 10H7 Holes for engine block dowel pins

Holes for black bolts DIN912 M10x35 Assembled from oil sump site. Two holes in sump reguire modification

#### **Bolts direction installation**

Please make 5mm pocket in tranmission in starter gear whell axle to eliminate starter whell colision with transmission when engine start cranking.

Please ensure that starter motor gear whell dont touching flywhell starter ring.