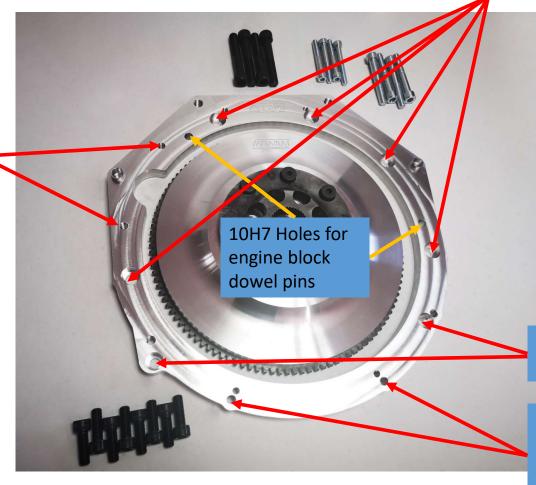

Holes for black bolts DIN912 M12x1.25x25

M10 holes for starter motor. Use silver bolts DIN912 M10x65 See next page 10H7 Holes for engine block dowel pins

Holes for black bolts DIN912 M10x35 Assembled from oil sump site. Two holes in sump reguire modification

Holes for black bolts DIN912 M12x1.25x25

M10 holes for starter motor. Use silver bolts DIN912 M10x65 See next page

Holes for black bolts DIN912 M10x1.25x30

Holes for black bolts assembled from sump site

DIN912 M10x1.25x30