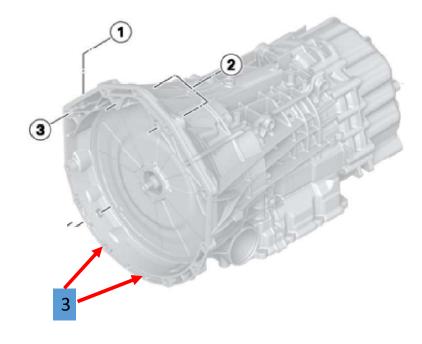

### Transmission installation bolts chart GS7D36SG S65 V8 E92 M3

| No | DIN912 size | pcs |
|----|-------------|-----|
| 1  | M10x55      | 6   |
| 2  | M8X65       | 2   |
| 3  | M8x50       | 2   |