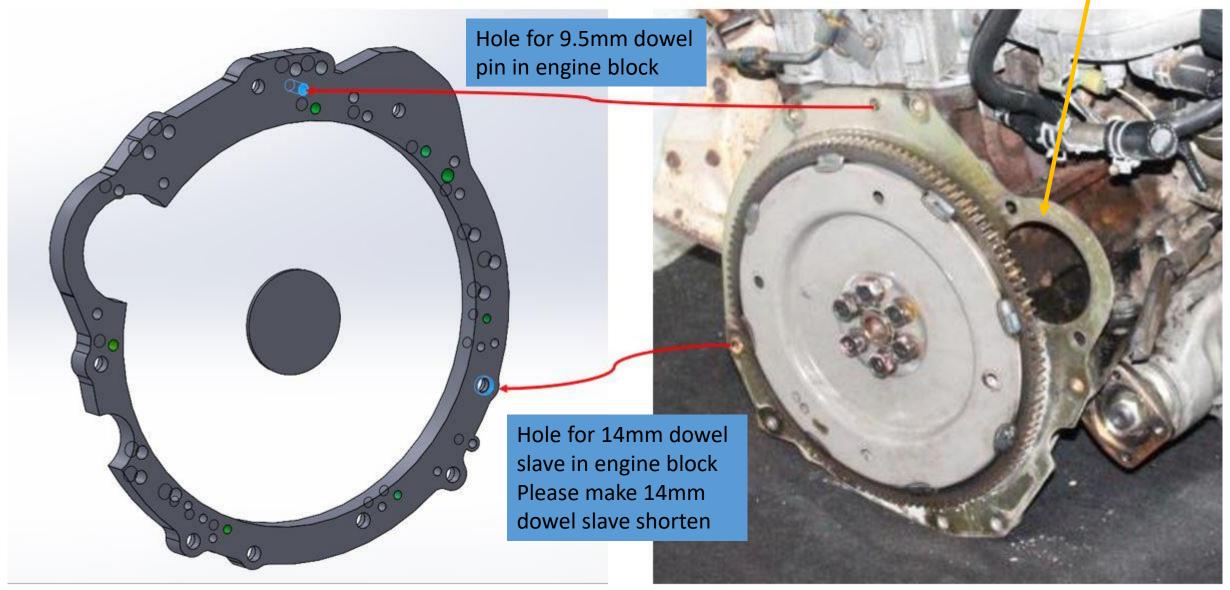

## Manual with instalation proces Nissan RB enignes with DCT GS7D36SG V8 M3 S65

www.adamat.com.pl

E-mail: <u>adamat@poczta.onet.eu</u>

REMARKS!!! All metal Surfaces must be clean and degreased.

First step adapter installation on engine
We dont using OEM metal flywhell cover "yellow color arrow line"