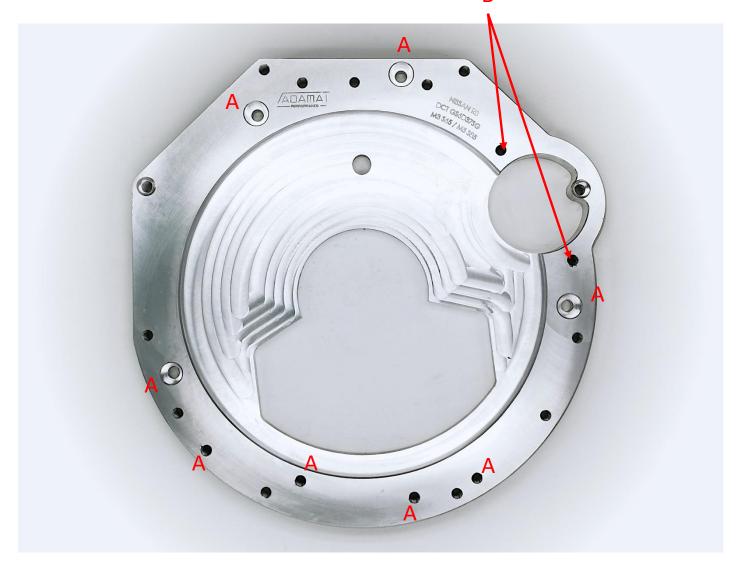

B

A - 8x Holes for DIN912 M10x1.5x25

B - 2x M10 holes for starter motor. Assembled from back.