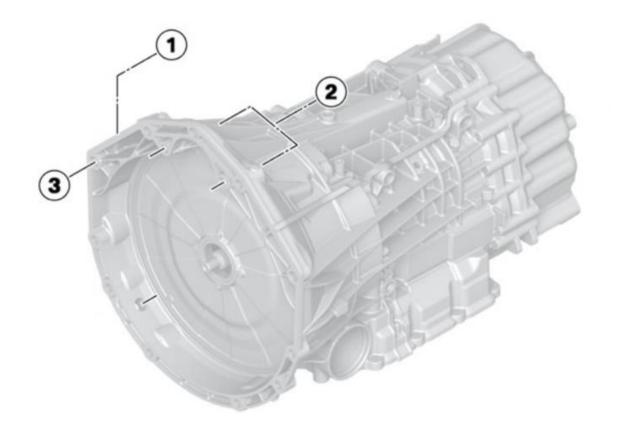

# Bolts chart For tranmission from engines BMW 6Line DCT

| N<br>o | Bolts type | Size                       | Qty |
|--------|------------|----------------------------|-----|
| 1      | DIN912     | M10x55                     | 10  |
| 2      | DIN912     | M10x65                     | 2   |
| 3      | Dowel 14,5 | Assembled in adapter plate | 2   |