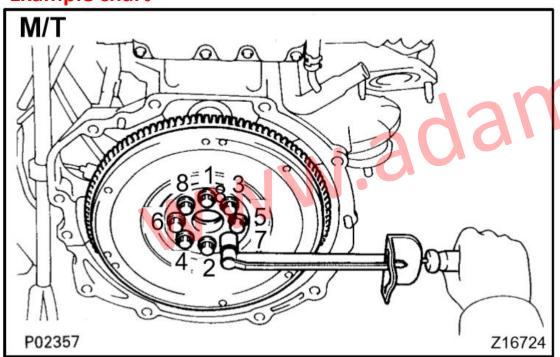

### **Example chart**

-final torque 79Nm for spline HUB after flywhell installation, please use moly greace on thread and bolts slide Surface. Dont use thread locker. Those connection is self locking.